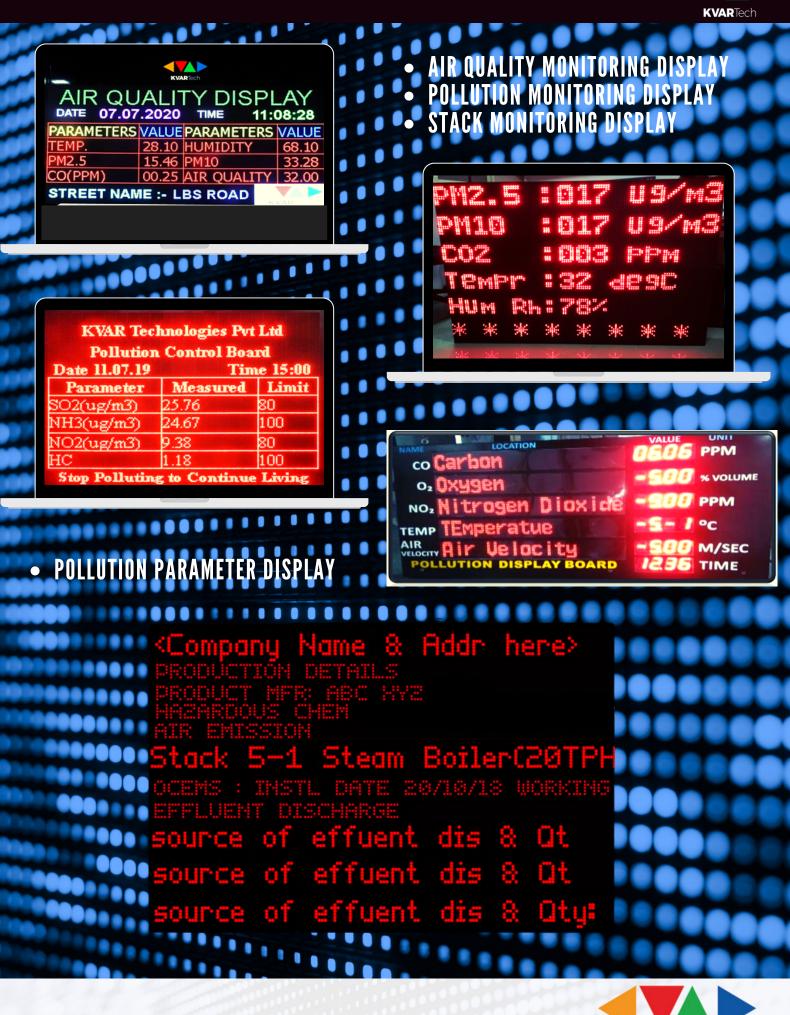

# DISPLAYS POLLUTION PARAMETERS ACCURATELY

Introducing

- POLLUTION PARAMETER DISPLAY
- AIR QUALITY MONITORING DISPLAY
- POLLUTION MONITORING DISPLAY
- STACK MONITORING DISPLAY

# GOVERNMENT GUIDELINES TO CHEMICAL INDUSTRIES

- The rising number of air pollutants in the environment is concerning, causing the Government to take strict measures on daily monitoring and controlling.
- The Central & State Government Pollution Board has made it mandatory to display pollution parameters in all industries likely to emit pollutants into the atmosphere.
- As per Govt. guidelines the Companies are expected to display parameters like CO, Pb, NH3, No2, SO2, PM2.5 etc. at the Company gate on aboard of 4ft height and 6ft width.

# **ABOUT PRODUCT**

- Pollution Parameter Displays are used along with AQM systems or dust monitoring sensors or are also available with built in sensors. These sensors are designed for outdoor installations for sensing above parameters.
- These displays are used outside the plants for showing the pollution level in the ambient air due to plant exhausts, in construction sites showing dust concentration in the ambient air and in cities and towns for monitoring air pollution.

# FEATURES

Outdoor Display P10 type single side LED Display. Red Colour Input through PC with Ethernet Interface Static and Scrolling Display MS Weatherproof cabinet with canopy IP65 rating Numeric / Alphanumeric Displays